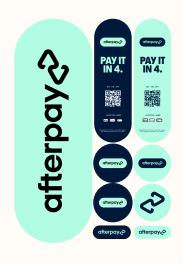

#### STICKER SHEET

Including window decal, mirror decals, POS decals A4 (210 × 297mm)

#### STRUT CARDS

 $1 \times Bondi, 1 \times Midnight Blue$ A5 (148.5 × 210mm)

#### TERMINAL SIGN

2 x Bondi 90 × 165mm

#### **WOBBLER**

3 x Midnight Blue 100 × 100mm