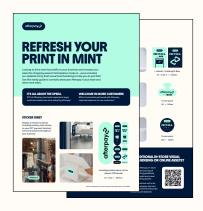

### **VM ASSETS OVERVIEW**

#### STICKER SHEET

Including window decal, mirror decals, POS decals A4 (210 × 297mm)

#### STRUT CARDS

 $1 \times Bondi, 1 \times Midnight Blue$ A5 (148.5 × 210mm)

#### TERMINAL SIGN

2 x Bondi 90 × 165mm

#### **WOBBLER**

3 x Midnight Blue 100 × 100mm

## BEST PRACTICE GUIDE

A4 (210  $\times$  297mm)

## EDUCATION BOH POSTER

A3  $(297 \times 420 \text{mm})$ 

# NEED ADDITIONAL IN-STORE VISUAL MERCHANDISING OR ONLINE ASSETS?

- Integrate Afterpay in-store & online with the help of our marketing guidelines, creative assets and VM assets.
- Visual assets are not to be altered in anyway. Any torn or damaged items should be removed and replaced.